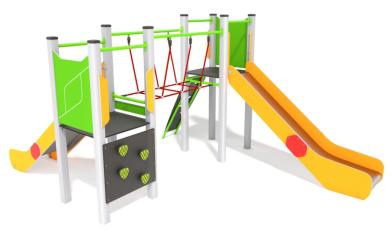

## INFORMATION ABOUT THE PRODUCT

| Dimensions                                                                                                                       | 281 x 407 cm        |
|----------------------------------------------------------------------------------------------------------------------------------|---------------------|
| Safety zone                                                                                                                      | 581 x 807 cm        |
| Safety zone area                                                                                                                 | 32,2 m <sup>2</sup> |
| Overall height                                                                                                                   | 202 cm              |
| Free fall height                                                                                                                 | 120 cm              |
| Amount of users                                                                                                                  | 9                   |
| Product complies with EN 1176-1:2017-12                                                                                          | YES                 |
| Availability of spare parts                                                                                                      | YES                 |
| Age range                                                                                                                        | 3-14                |
| According to EN 1176-1:2017-12 norm, the product requires applying a safety surface according to the product's free fall height. |                     |