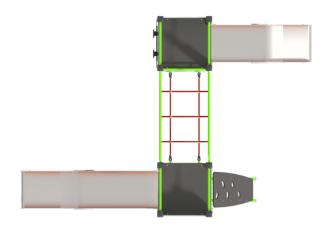

## INFORMATION ABOUT THE PRODUCT

| Dimensions                                                                                                                       | 281 x 407 cm        |
|----------------------------------------------------------------------------------------------------------------------------------|---------------------|
| Safety zone                                                                                                                      | 581 x 807 cm        |
| Safety zone area                                                                                                                 | 32,2 m <sup>2</sup> |
| Overall height                                                                                                                   | 202 cm              |
| Free fall height                                                                                                                 | 120 cm              |
| Amount of users                                                                                                                  | 9                   |
| Product complies with EN 1176-1:2017-12                                                                                          | YES                 |
| Availability of spare parts                                                                                                      | YES                 |
| Age range                                                                                                                        | 3-14                |
| According to EN 1176-1:2017-12 norm, the product requires applying a safety surface according to the product's free fall height. |                     |