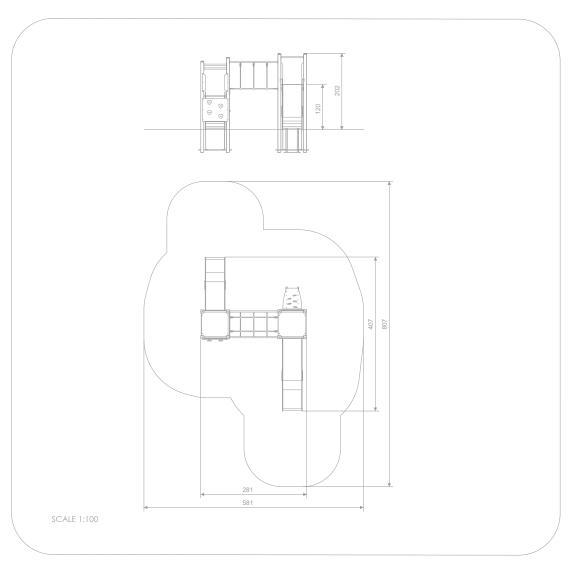

## INFORMATION ABOUT THE PRODUCT

| Dimensions                                                                                                                       | 281 x 407 cm        |
|----------------------------------------------------------------------------------------------------------------------------------|---------------------|
| Safety zone                                                                                                                      | 581 x 807 cm        |
| Safety zone area                                                                                                                 | 32,2 m <sup>2</sup> |
| Overall height                                                                                                                   | 202 cm              |
| Free fall height                                                                                                                 | 120 cm              |
| Amount of users                                                                                                                  | 9                   |
| Product complies with EN 1176-1:2017-12                                                                                          | YES                 |
| Availability of spare parts                                                                                                      | YES                 |
| Age range                                                                                                                        | 3-14                |
| According to EN 1176-1:2017-12 norm, the product requires applying a safety surface according to the product's free fall height. |                     |