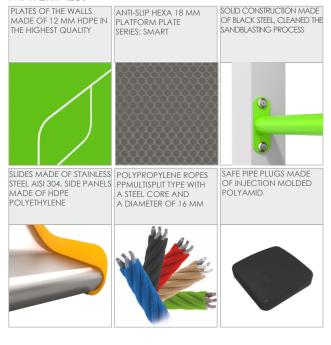

| Amount of users                                                                                                                  | 9                   |
| Product complies with EN 1176-1:2017-12                                                                                          | YES                 |
| Availability of spare parts                                                                                                      | YES                 |
| Age range                                                                                                                        | 3-14                |
| According to EN 1176-1:2017-12 norm, the product requires applying a safety surface according to the product's free fall height. |                     |









## MATERIALS: