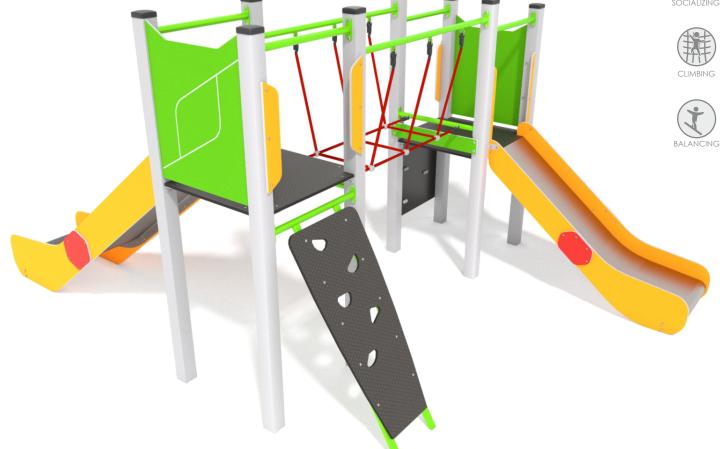

## INFORMATION ABOUT THE PRODUCT

| Dimensions                                                                                                                       | 281 x 407 cm        |
|----------------------------------------------------------------------------------------------------------------------------------|---------------------|
| Safety zone                                                                                                                      | 581 x 807 cm        |
| Safety zone area                                                                                                                 | 32,2 m <sup>2</sup> |
| Overall height                                                                                                                   | 202 cm              |
| Free fall height                                                                                                                 | 120 cm              |
| Amount of users                                                                                                                  | 9                   |
| Product complies with EN 1176-1:2017-12                                                                                          | YES                 |
| Availability of spare parts                                                                                                      | YES                 |
| Age range                                                                                                                        | 3-14                |
| According to EN 1176-1:2017-12 norm, the product requires applying a safety surface according to the product's free fall height. |                     |